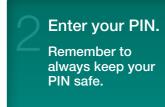

## How to get started:

Insert your card.

suncorpbank.com.au

13 11 75

local branch

Select DEPOSIT.

Confirm or edit the deposit amount or add more cheques.

Cheques will be cleared in 3 business days.