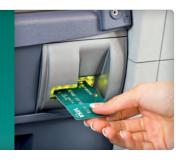

## How to get started:

Insert your card.

suncorpbank.com.au

13 11 75

local branch

Select DEPOSIT.

Confirm or edit the deposit amount or add more cheques.

Cheques will be cleared in 3 business days.