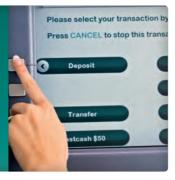

## How to get started:

Insert your card.

suncorpbank.com.au

13 11 75

local branch

Select DEPOSIT.

Confirm or edit the deposit amount or add more cheques.

Cheques will be cleared in 3 business days.