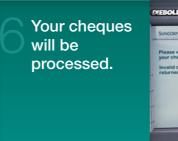

## How to get started:

Insert your card.

suncorpbank.com.au

13 11 75

local branch

Select DEPOSIT.

Confirm or edit the deposit amount or add more cheques.

Cheques will be cleared in 3 business days.