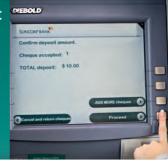

## How to get started:

Insert your card.

suncorpbank.com.au

13 11 75

local branch

Select DEPOSIT.

Confirm or edit the deposit amount or add more cheques.

Cheques will be cleared in 3 business days.