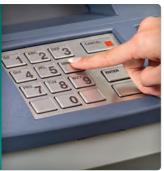

## How to get started:

Insert your card.

suncorpbank.com.au

13 11 75

local branch

Select DEPOSIT.

Confirm or edit the deposit amount or add more cheques.

Cheques will be cleared in 3 business days.