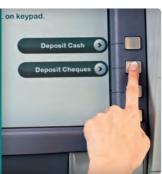

Select
DEPOSIT
CHEQUE.

Take your receipt. Your transaction is complete.
An image of the cheque(s) will be printed on your receipt.

Place cheques into the deposit slot this way.