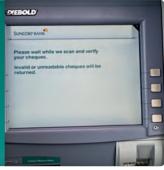

## Simple and easy Cheque Deposit

Gone are the days when you have to wait in line to deposit a cheque at your branch. Using our Cheque Deposit ATM you can be out the door in no time at all.